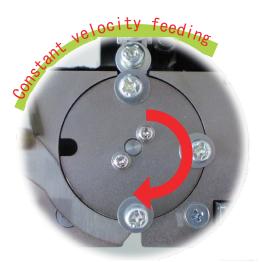

# NSRI OPERATION OPERATION

Because escaper rotates slowly, the screw rarely jump out. The supply speed become quickly

| The Suppry | speed become | quickiy. |
|------------|--------------|----------|
| Modeł Name | NSBI         | NSR      |

### Feature

Because of separating one screw, screws are hard to pile.

The screw on pick out section doesn't vibrate, so pulling out mistake can be prevented.