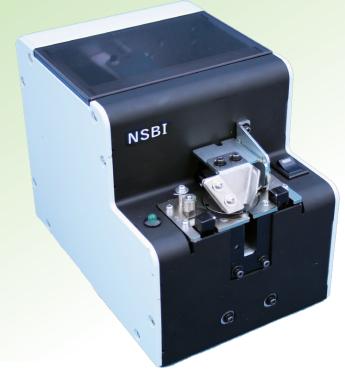

# NSRI

NEW

For Automatic Robot

|                        | -                                               | -                               |
|------------------------|-------------------------------------------------|---------------------------------|
| Size(mm)               | 123(W) × 181(D) × 145(H)mm                      | 123(W) × 181(D) × 145(H)mm      |
| Weight(including rail) | 2. 94Kg                                         | 2.89Kg                          |
| Power Source           | In:AC100~240V Out:E                             | OC15V 1A AC adapter             |
| Protection &           | Motor overload stop,                            |                                 |
| Recovery Circuit       | Protection circuit for reverse power connection |                                 |
| Applicable Screw       | From M1. 0 to M3. 0 (to                         | the table for applicable rails) |
| Applicable Screw       | Up to 20mm                                      |                                 |
| Length(under head)     |                                                 |                                 |
| Scooping Camber        | 80cc                                            |                                 |
| Capacity               |                                                 |                                 |